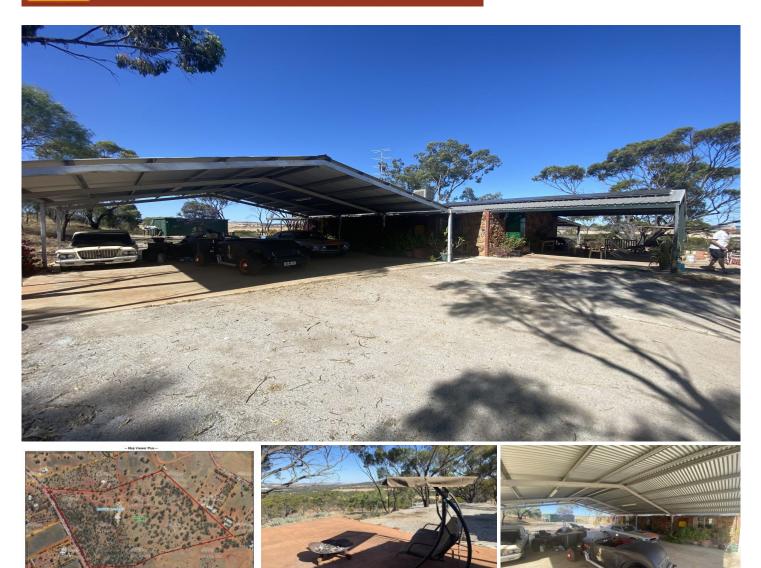

## 2118 Top Beverley Road York WA

Dream hilltop homestead here in stunning location just 5 minutes from town.

Perched right on the ridge sits this divine stone homestead with huge Alfresco entertaining area where even the fussiest of people will be amazed by the outlook and divine country feel about it.

Features include-

3 large bedrooms and extra large bathroom

Huge wrap around kitchen

Large lounge alongside an extra room for office space with amazing views from the desk.

Huge patio overlooking town with valley and Mountain views plus an extra large carport (or could be another entertaining space).

Double lock up garage

65 acres of land including natural granite outcrops, huge established shady gum trees and the balance of land being