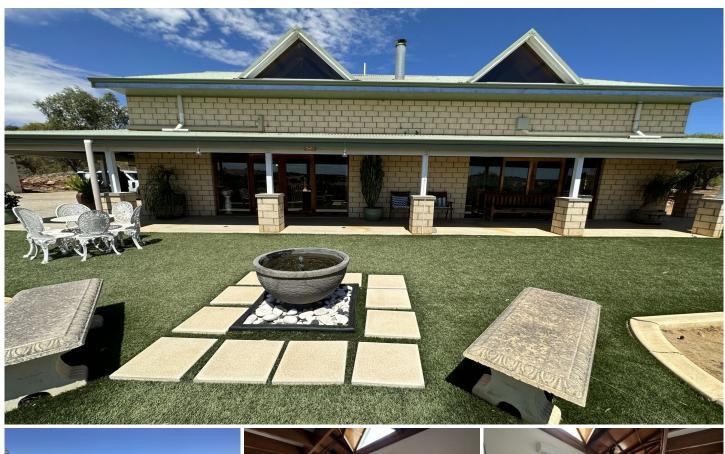

## 39 Ferguson Road Coondle WA

Years and years of hard work has gone in to making this amazing property what it is today. Quite simply "OUTSTANDING".

W.I.W.O. includes tractor, implements and sundry items. This is your once in a lifetime opportunity to own a stunning property with incredible features! This unique 8.8-acre property is a beauty, boasting amazing views and an abundance of fruit trees in its huge orchard. Not to mention the palm-lined driveway, 5 rainwater tanks, a bore and a large kitchen with mezzanine floor. Inside, you'll find two bedrooms plus the potential for a third, two bathrooms and amazing handcrafted wood features throughout. Plus, it's all fully fenced and comes with a big shed with granny flat. Don't let this one slip away! Contact us today for more details.