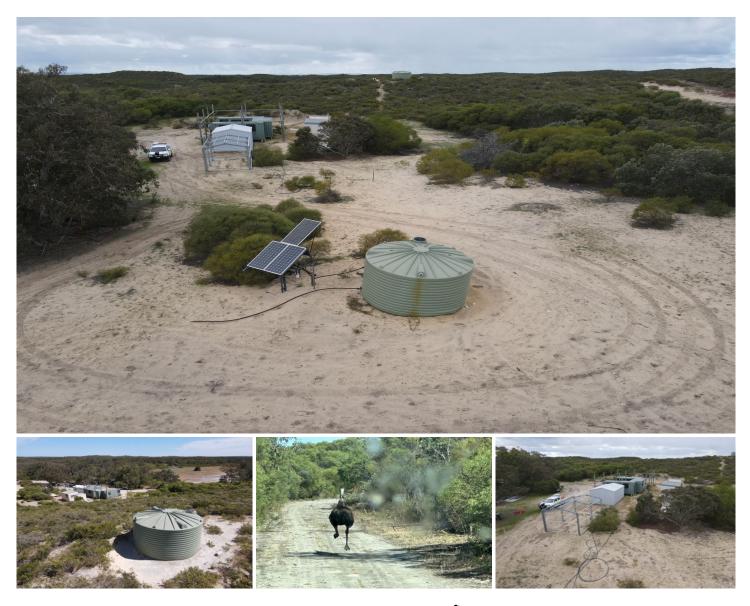

## 9936a Indian Ocean Drive Dandaragan WA

Amazing find situated in the middle of crown land just 20kms from the ocean and wedge island sits this 100 acre property of lovely native bushland, trees, paddock and weekender setup.

Including seacontainer set up for shelter plus a separate toilet block.

Shed plus a second half constructed shed. Bore with solar pump and tanks for water supplies.

Cleared paddock in amongst the native bushlands.

Great peaceful feeling here of abundant wildlife, wildflowers, beautiful shady trees including mallees, banksias, gums and natural shrubs.

Is a nice 10km bush track for the drive in through crown land (great for 4wd lovers) and only 20kms from wedge island and the Indian Ocean.