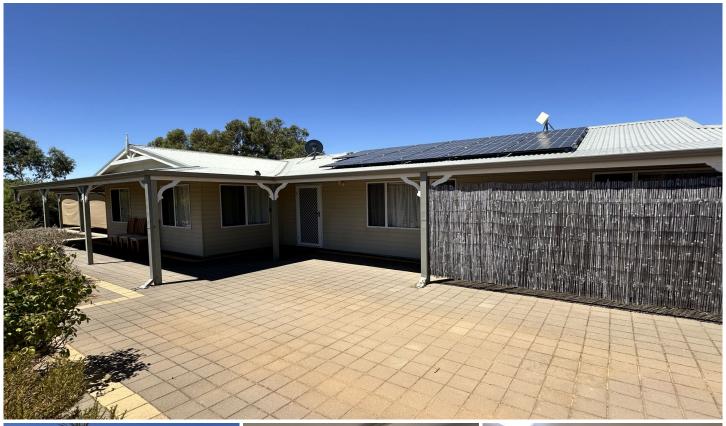

## 88 Brooking Street Beverley WA

Way below replacement value is this Modern extra large 5 bed 2 bath family home on extra large 1 acre of land and extra large workshop and much more-

Features include-

Huge in "as new' condition 5 bedroom 2 bathroom home. Large rooms with huge open plan lounge/dining/lounge plus a second parents retreat lounge room.

Huge ensuite off main bedroom plus walk in robe. Extra fifth bedroom could be office or sewing room, etc.

Large kitchen with dishwasher and big walk in pantry.

Clean modern lines with vinyl planking flooring.

Ducted zoned aircon to each room with control switches.

Huge Combustion wood fire.

Solar panels.

Huge lock up workshop with easy access great for cars, caravans, home workshop,etc.

Large 1 acre of land next to bushland and Avon river for