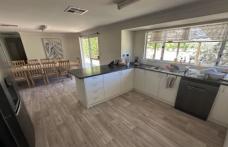

Huge ensuite off main bedroom plus walk in robe. Extra fifth bedroom could be office or sewing room, etc.

Large kitchen with dishwasher and big walk in pantry.

Clean modern lines with vinyl planking flooring.