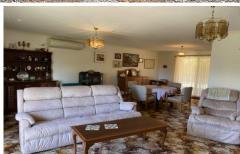

It has loads of big features, a big lounge and formal dining area, big kitchen and family area with a wood fire, a big entry and hallway with a huge mount of storage cupboards, 4 double size bedrooms, the main with a big WIR and its own ensuite, another 3 big bedrooms all have double door robes, a big laundry with loads of storage space/cupboards.