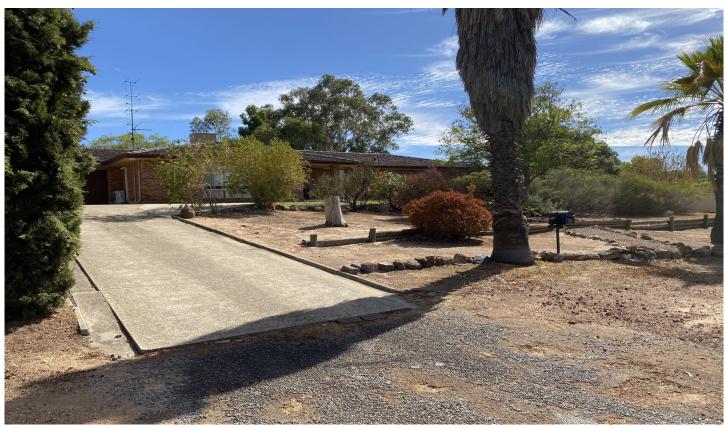

## 22 Centennial Drive York WA

Big, brick and tile 4 bed 2 bath in a top location of York overlooking the valley.

This 1979 home was built on a big 2061m2 block, and built with a large family in mind.

there are lots of original features that make it a warm & comfortable family home.

The out door areas also have a lot to offer, a big 2 door garage, grass areas, fully reticulated garden, easy entry to rear, a garden shed and big spaces to move around.

Make this one a priority to view, call me today, Janette,