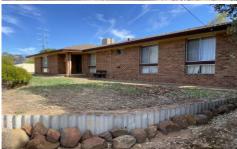

## 22 Centennial Drive York WA

Big, brick and tile 4 bed 2 bath in a top location of York overlooking the valley.

This 1979 home was built on a big 2061m2 block, and built with a large family in mind.

there are lots of original features that make it a warm & comfortable family home.