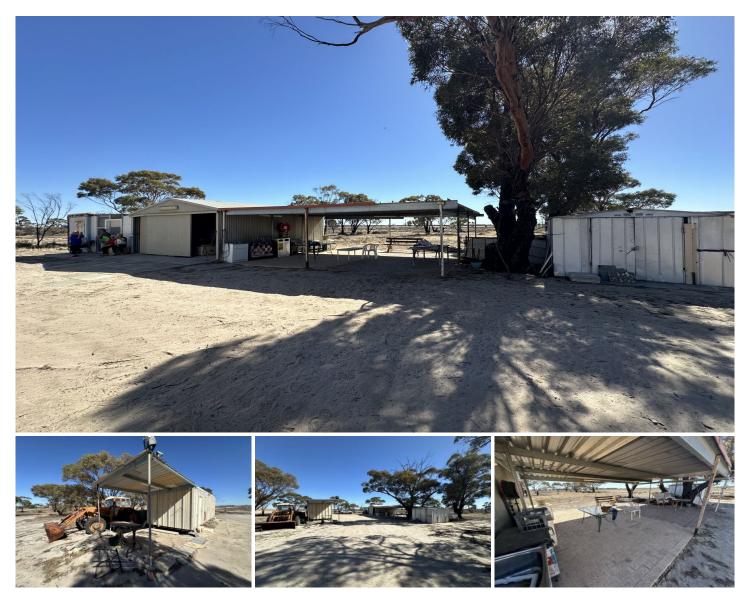

## 8396 Great Eastern Highway Tammin WA

4 🕰

Hard to find large acreage all set up for weekender lifestyle or base for trucks, business, etc.

Features include

152 acres

Scheme water connected

Power runs through property but not connected

2 bed 2 bath transportable accommodation connected to water and gas hot water system.

No power connected generator required .

Open plan style kitchen and shade shelters.

Lock up workshop.

Tractor included (AS IS).

Great lifestye property with many potential uses- 4wdriving, quad bikes, horses, truck base, what say you??

Highway frontage for easy access or potential business usage

For inspection call Mike 0403268158 please dont text or