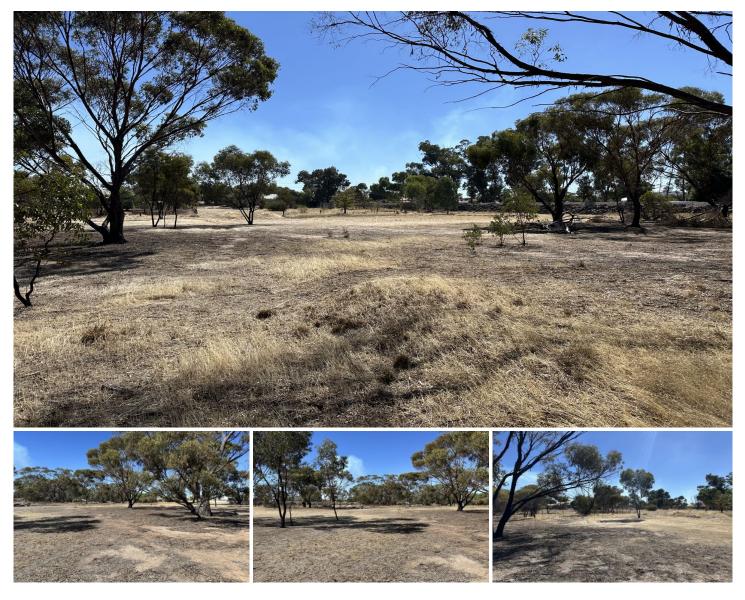

## **16 Hope Street Beverley WA**

Beautiful naturally treed large 5764m2 block right in the heart of town but very private and secluded aspect.

Leave the car at home and walk everywhere from here. Lots of room for cars, caravans, trucks, toys, pets,

extended families etc,etc. includes 2 road frontages with potentail development as

well.

Dont wait priced to sell.

For enquiries call Mike 0403268158 (please dont email or text enquiries they may not be answered please phone would be very much appreciated)

**Price** : \$105000

Land Size : 5764 sqm

View : https://www.yorkfn.com.au/sale/wa/east/bev erley/residential/land/7986517

Michael Bawden 0403 268 158